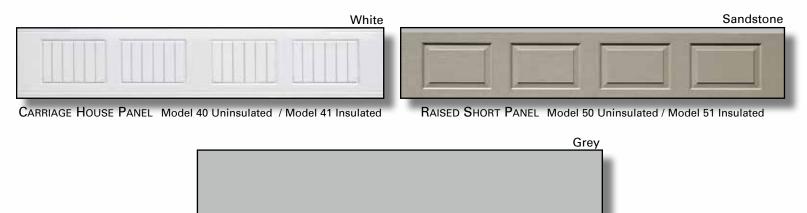

Deluxe Series

40, 41, 50, 51, 52, 53



# Tradition, Strength, Beauty and Value



The Deluxe Series by Safe-Way Door gives you the choice of uncompromised looks and value in either a contemporary style panel design or a traditional style carriage house design. Panels available in flush, raised and carriage house style give you many options to compliment the look of your home. These attractive doors feature wood grain embossing for a beautiful wood – like appearance but with the durability and performance of steel for an outstanding value. Both insulated and non-insulated models are available along with decorative hardware options and an updated color pallet to enhance the appearance of your home.

Make a Statement.





Deluxe Series

40, 41, 50, 51, 52, 53

## **Panel Styles**



FLUSH PANEL Model 52 Uninsulated / Model 53 Insulated

Safe-Way Door has been a leader in the garage door industry since the early 1960's, leading the way with current and timeless styles & colors. Combine this with their advanced engineering, "Made In America" quality, leadership and innovative spirit and you get a product that can't be beat.

The Deluxe Series of Safe-Way Doors continues to be a perennial best seller because of the many color, style and window options available as well as the value that this door series represents.



Deluxe Series

#### 40, 41, 50, 51, 52, 53

#### Gentry Window Available only for models 50-53



PLEASE NOTE!! Safe-Way recommends viewing samples of Gentry style window prior to ordering. Gentry depictions on this literature are actual photography howev