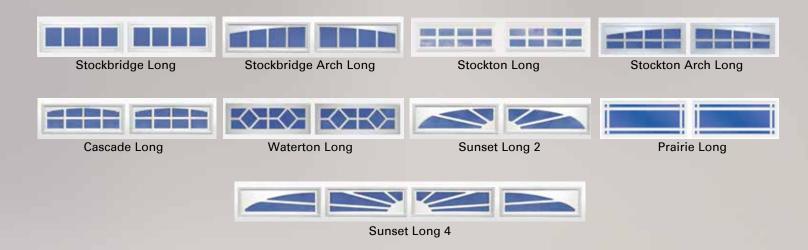

leadership and innovative spirit and you get a product that can't be beat.

The Deluxe Series of Safe-Way Doors continues to be a perennial best seller because of the many color, style and window options available as well as the value that this door series represents.



Deluxe Series

#### 40, 41, 50, 51, 52, 53

#### Gentry Window Available only for models 50-53



PLEASE NOTE!! Safe-Way recommends viewing samples of Gentry style window prior to ordering. Gentry depictions on this literature are actual photography however lighting inside or outside the garage can significantly impact the "look" of these windows. Please consult with your dealer prior to purchase.

# Estate Window Designs Available For All Deluxe Series Doors



### Estate Window Designs Available Only for Models 40 / 41





Deluxe Series

40, 41, 50, 51, 52, 53



### **Panel Colors**



# Construction



A. Finish Painted CoatB. Primer CoatC. Galvanized LayerD. Steel



- A. 11 Ball nylon rollers provide quiet operation and long lasting durability.
- B. Heavy-duty galvanized 14 gauge hardware
- C. Tongue and groove design provides weather tight section joints
- D. 24 gauge steel
- E. Vinyl-backed 1-3/8" expanded polystyrene insulation provides an R-value of 6.0 (models 51 and 53)
- F. Aluminum bottom retainer with vinyl weatherstrip.

Distributed by:



As Safe-Way Door constantly strives to improve our product, all specifications listed in this informative brochure are subject to change without notice or obligation. Printed color may vary from actual color, please check with your local dealer for color