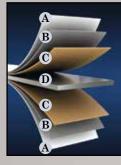

# Construction

A. Finish Painted CoatB. Primer CoatC. Galvanized LayerD. Steel

- A. 11 Ball nylon rollers provide quiet operation and long lasting durability.
- B. Heavy-duty galvanized 14 gauge hardware
- C. Tongue and groove design provides weather tight section joints
- D. 24 gauge steel
- E. Vinyl-backed 1-3/8" expanded polystyrene insulation provides an R-value of 6.0 (models 51 and 53)
- F. Aluminum bottom retainer with vinyl weatherstrip.