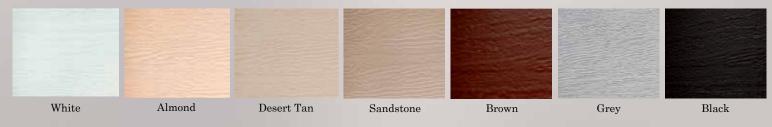

e beat.

The Deluxe Series of Safe-Way Doors continues to be a perennial best seller because of the many color, style and window options available as well as the value that this door series represents.



Deluxe Series

#### 40, 41, 50, 51, 52, 53

#### Gentry Window Available only for models 50-53



PLEASE NOTE!! Safe-Way recommends viewing samples of Gentry style window prior to ordering. Gentry depictions on this literature are actual photography however lighting inside or outside the garage can significantly impact the "look" of these windows. Please consult with your dealer prior to purchase.

# Estate Window Designs Available For All Deluxe Series Doors



### Estate Window Designs Available Only for Models 40 / 41





Deluxe Series

40, 41, 50, 51, 52, 53



### **Panel Colors**



# Construction



A. Finish Painted CoatB. Primer CoatC. Galvanized LayerD. Steel



- A. 11 Ball nylon rollers provide quiet operation and long lasting durability.
- B. Heavy-duty galvanized 14 gauge hardware
- C. Tongue and groove design provides weather tight section joints
- D. 24 gauge steel
- E. Vinyl-backed 1-3/8" expanded polystyrene insulation provides an R-value of 6.0 (models 51 and 53)
- F. Aluminum bottom retainer with vinyl weatherstrip.

Distributed by:



As Safe-Way Door constantly strives to improve our product, all specifications listed in this informative brochure are subject to change without notice or obligation. Printed color may vary from actual color, please check with your local dealer for color swatches. 518



3814 East U.S. 30 ⋅ Warsaw, IN 46580 574-267-4861