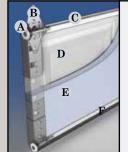

# Construction

A. Finish Painted CoatB. Primer CoatC. Galvanized LayerD. Steel

- A. 11 Ball nylon rollers provide quiet operation and long lasting durability.
- B. Heavy-duty galvanized 14 gauge hardware
- C. Tongue and groove design provides weather tight section joints
- D. 24 gauge steel
- E. Vinyl-backed 1-3/8" expanded polystyrene insulation provides an R-value of 6.0 (models 51 and 53)
- F. Aluminum bottom retainer with vinyl weatherstrip.