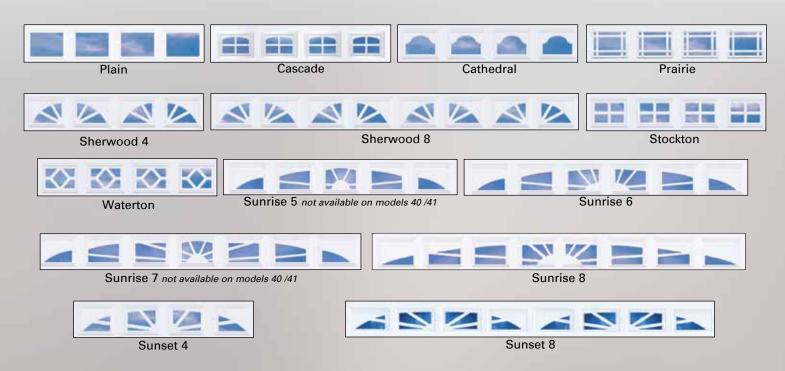

# Estate Window Designs Available For All Deluxe Series Doors

### Estate Window Designs Available Only for Models 40 / 41

Deluxe Series

40, 41, 50, 51, 52, 53