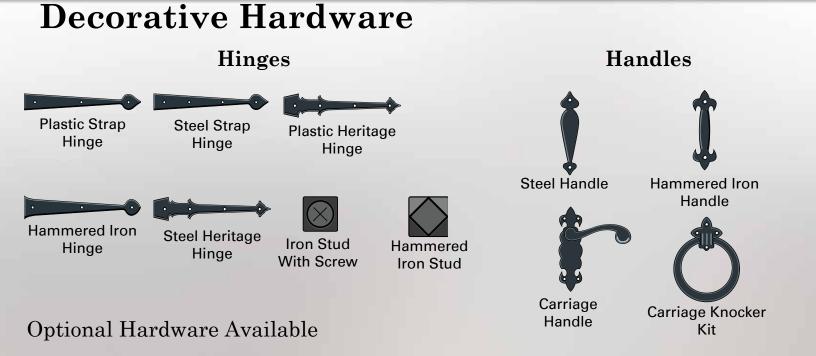

t a product that can't be beat.

The Deluxe Series of Safe-Way Doors continues to be a perennial best seller because of the many color, style and window options available as well as the value that this door series represents.



Deluxe Series

#### 40, 41, 50, 51, 52, 53

#### Gentry Window Available only for models 50-53



PLEASE NOTE!! Safe-Way recommends viewing samples of Gentry style window prior to ordering. Gentry depictions on this literature are actual photography however lighting inside or outside the garage can significantly impact the "look" of these windows. Please consult with your dealer prior to purchase.

# Estate Window Designs Available For All Deluxe Series Doors



### Estate Window Designs Available Only for Models 40 / 41





Deluxe Series

40, 41, 50, 51, 52, 53



### **Panel Colors**



# Construction



A. Finish Painted CoatB. Primer CoatC. Galvanized LayerD. Steel



- A. 11 Ball nylon rollers provide quiet operation and long lasting durability.
- B. Heavy-duty galvanized 14 gauge hardware
- C. Tongue and groove design provides weather tight section joints
- D. 24 gauge steel
- E. Vinyl-backed 1-3/8" expanded polystyrene insulation provides an R-value of 6.0 (models 51 and 53)
- F. Aluminum bottom retainer with vinyl weatherstrip.

Distributed by:



As Safe-Way Door constantly strives to improve our product, all specifications listed in this informative brochure are subject to change without notice or obligation. Printed color may vary from actual color, please check with your local dealer for color swatches. 518



3814 East U.S. 30 ⋅ Warsaw