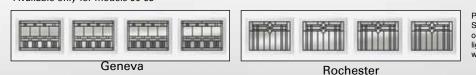

#### Gentry Window Available only for models 50-53

PLEASE NOTE!! Safe-Way recommends viewing samples of Gentry style window prior to ordering. Gentry depictions on this literature are actual photography however lighting inside or outside the garage can significantly impact the "look" of these windows. Please consult with your dealer prior to purchase.