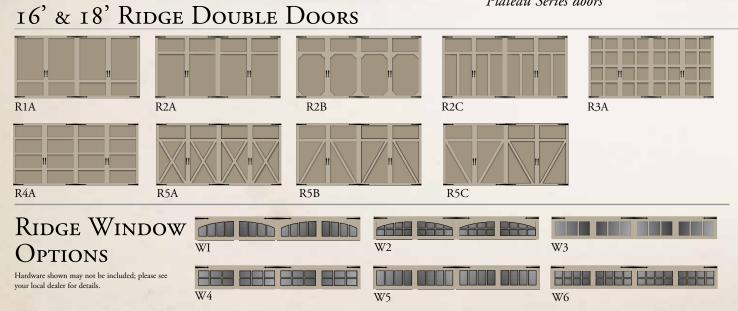

## Ridge

The Ridge offers nine popular design options and six window designs to achieve the "carriage house" look.

-

## **Ridge Door & Window Selections**

Hardware shown may not be included; please see your local dealer for details.