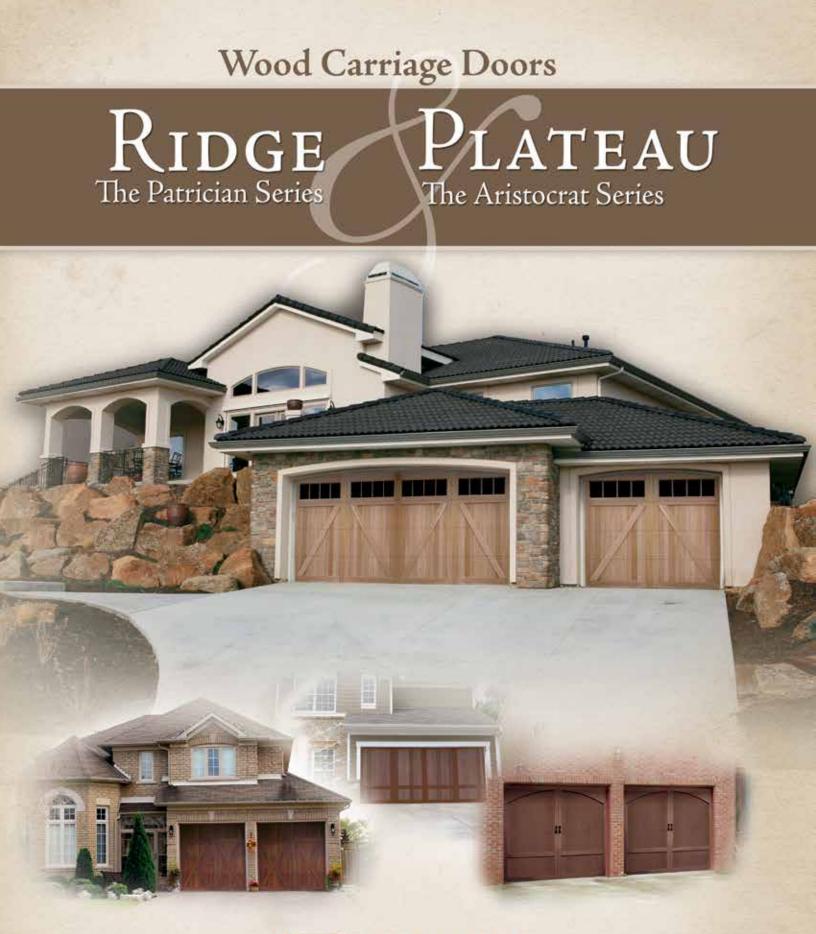

## Ridge

The Ridge offers nine popular design options and six window designs to achieve the "carriage house" look.

-

## PLATEAU

Plateau carriage-style doors can be customized to complement any style home or application, adding beauty, versatility, and value.

> Shown with custom Plateau Series doors