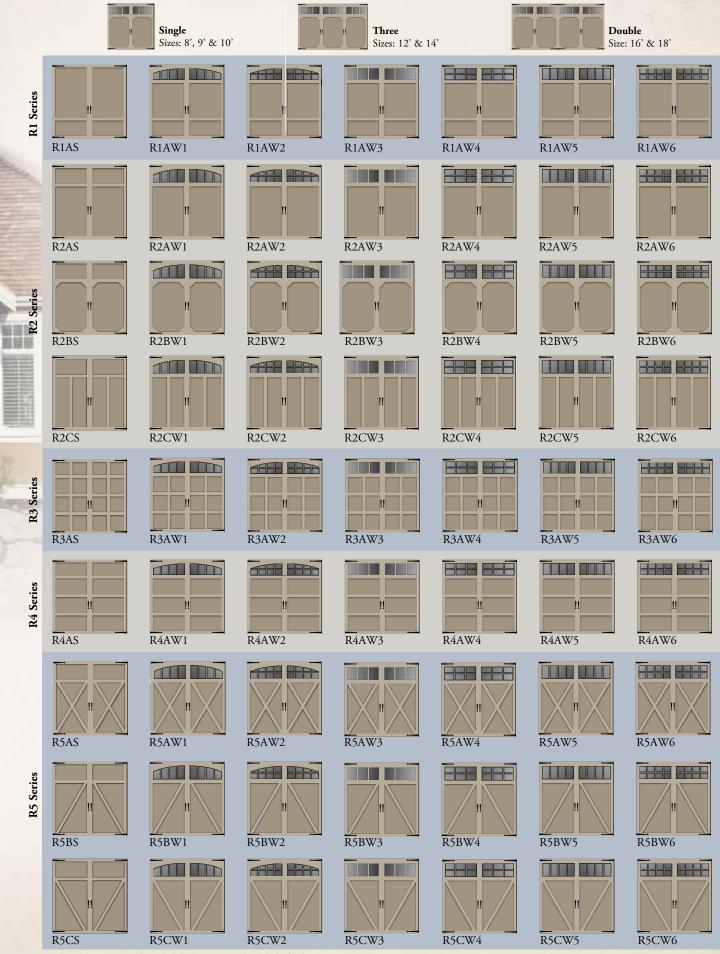

## Ridge

The Ridge offers nine popular design options and six window designs to achieve the "carriage house" look.

-

## **Ridge Door & Window Selections**

Hardware shown may not be included; please see your local dealer for details.