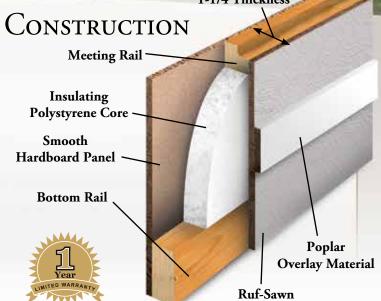

- Enhance the value and curb appeal of your home with Timber wood garage doors by Safe-Way Door.
- Eighteen designs available with five window options.
- Timber is a paint grade wood product. The overlay is Poplar and the windows are plastic.
- Timber is insulated and provides an R-Value of 6.

**Hardboard Panel** 