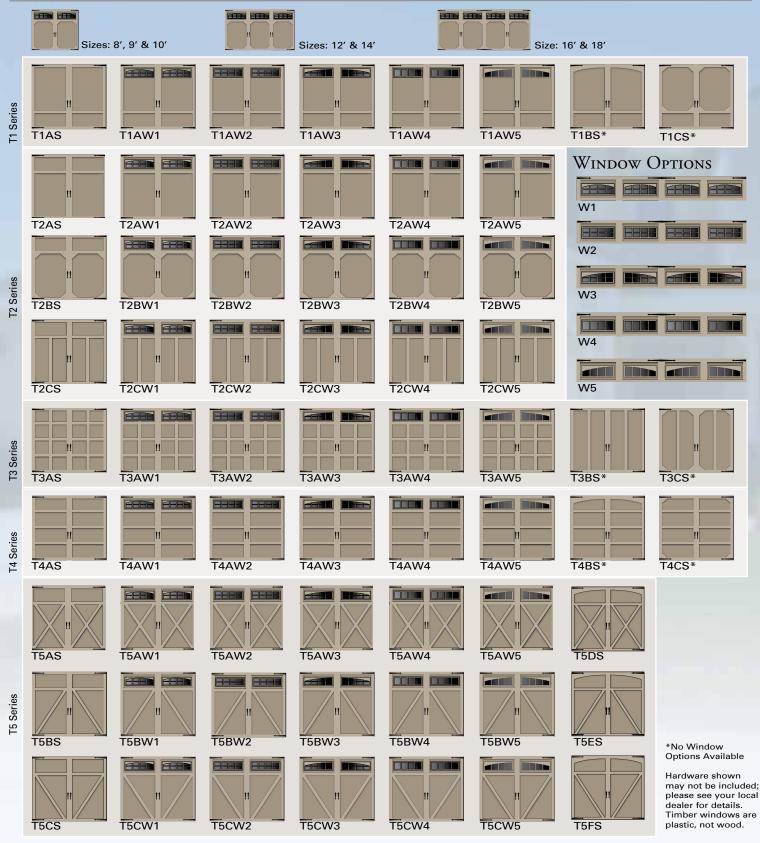

- Enhance the value and curb appeal of your home with Timber wood garage doors by Safe-Way Door.
- Eighteen designs available with five window options.
- Timber is a paint grade wood product. The overlay is Poplar and the windows are plastic.
- Timber is insulated and provides an R-Value of 6.

## TIMBER DOOR & WINDOW SELECTIONS

Hardware shown may not be included; please see your local dealer for details.

As Safe-Way Door constantly strives to improve our product, all specifications listed in this informative brochure are subject to change without notice or obligation. Printed color may vary from actual color, please check with your local dealer for color swatches.